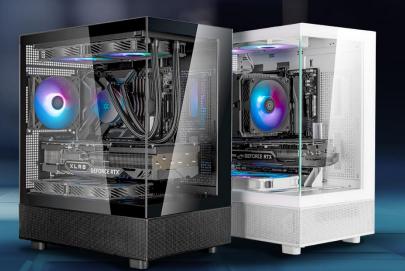

#### **Outstanding Cooling Capability**

The Lucid 04 is equipped with multiple fan mounting points, providing versatile cooling options for both CPU and GPU. The top compartment also supports a 280mm liquid cooling radiator for efficient heat dissipation.

### Spacious GPU Accommodation

Designed with 350mm graphics card clearance, the Lucid 04 ensures broad compatibility with high-end graphics cards, providing ample space for powerful GPU setups within a Micro-ATX enclosure.