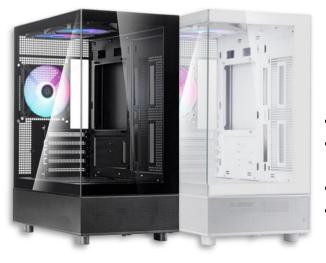

# LUCID 04

- 270° Panoramic Tempered Glass View
- Supports high-end graphics cards up to 350mm with 5 PCI slots
- 280mm radiator compatibility
- Top I/O includes 1 x USB Type-C, 2 x USB 3.0, 1 x Audio, 1 x Mic

#### www.silverstonetek.com

Showcase Your Vision The Lucid 04 offers a 270° panoramic view with tempered glass panels on the front and side, showcasing your components in stunning clarity.