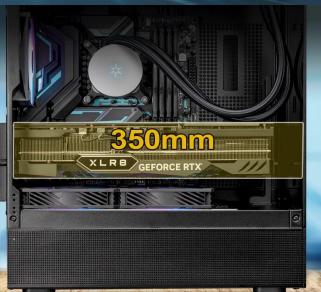

### Spacious GPU Accommodation

Designed with 350mm graphics card clearance, the Lucid 04 ensures broad compatibility with high-end graphics cards, providing ample space for powerful GPU setups within a Micro-ATX enclosure.